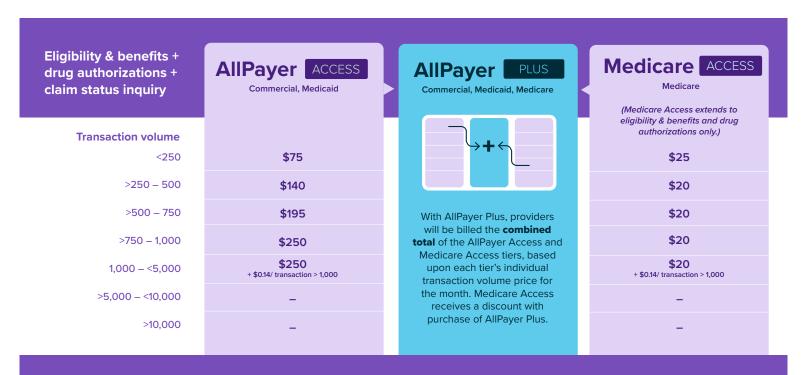

Price is based on monthly transaction volume. Provider office is billed based on actual activity in prior month.

All major credit cards and automated clearinghouse (ACH) accepted as payment methods.

Prices subject to change. © 2019 NantHealth, Inc.